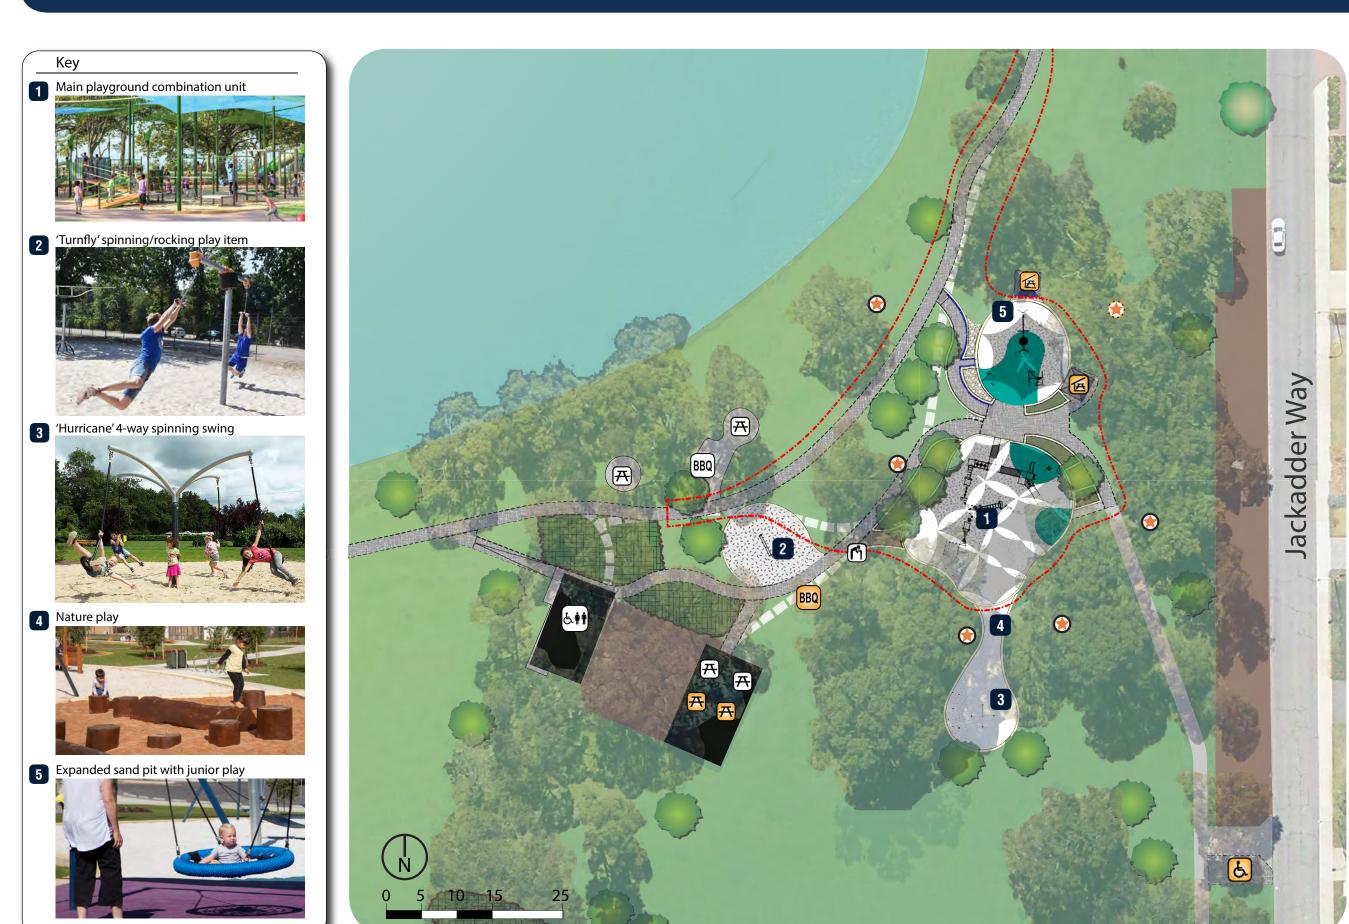

## Jackadder Lake Reserve - Playground Area Plan

## Legend

Existing park elements

Prink fountain

BBQ BBQ

Picnic table

Park seat

Mulch area

Concrete path

□□□ Concrete path removed

Proposed park elements

Proposed park elemen

BBQ BBQ

Picnic table

Park seat

A Picnic shelter

bisabled parking bay

Reserve tree

Verge tree

Planted turtle nesting area

New/altered concrete path

Playground- sand area

Playground- rubber area

Limestone pitching

--- Stage 1- 2023 construction

The proposed works at Jackadder Lake Reserve will be delivered over three financial years pending approval of budgets by Council. Budgeted for this year is replacement of the playground equipment and 1 exercise station, identified within the red dashed lines. The remainder of the proposed works will be delivered in subsequent financial years, pending Council's adoption of capital works budgets.